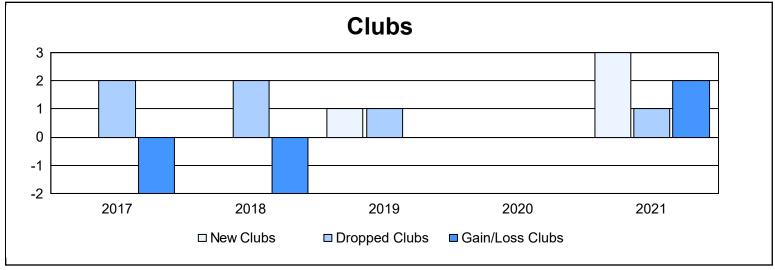

District 5 SKS As of June 2021 Cumulative

| Year      | New<br>Clubs | Dropped<br>Clubs | Gain/<br>Loss<br>Clubs | New<br>Members | Charter<br>Members | Reinstate<br>Members | Transfer<br>Members | Total<br>Member<br>Added | Total<br>Members<br>Dropped | Gain/<br>Loss<br>Members |
|-----------|--------------|------------------|------------------------|----------------|--------------------|----------------------|---------------------|--------------------------|-----------------------------|--------------------------|
| 2016-2017 | 0            | 2                | -2                     | 153            | 5                  | 4                    | 6                   | 168                      | 138                         | 30                       |
| 2017-2018 | 0            | 2                | -2                     | 145            | 0                  | 16                   | 7                   | 168                      | 228                         | -60                      |
| 2018-2019 | 1            | 1                | 0                      | 115            | 24                 | 3                    | 1                   | 143                      | 172                         | -29                      |
| 2019-2020 | 0            | 0                | 0                      | 89             | 0                  | 2                    | 7                   | 98                       | 141                         | -43                      |
| 2020-2021 | 3            | 1                | 2                      | 134            | 87                 | 3                    | 5                   | 229                      | 193                         | 36                       |
| Average   | 1            | 1                | 0                      | 127            | 23                 | 6                    | 5                   | 161                      | 174                         | -13                      |